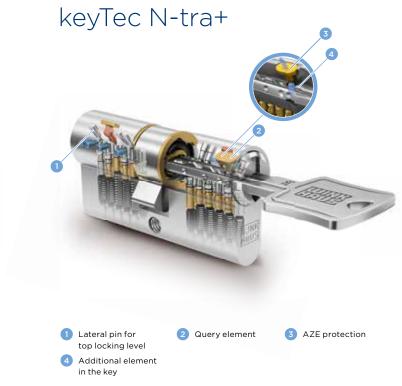

#### Convenience with a unique advantage

keyTec N-tra impresses with its standard anti-drilling and picking protection, as well as its individual security card. Additional keys can only be ordered with this card. keyTec N-tra+ is the perfect solution for anyone looking for an even higher level of protection. Thanks to the additional Winkhaus AZE protection, keyTec N-tra+ has an additional query element.

#### N-tra advantages

+ 6 spring-mounted solid pin tumblers and up to 8 radial pins on 2 locking levels

key head

- + Resistant to drilling and picking thanks to special pins
- + Protection against manipulation with catch pin function
- + 13.5 mm shoulder of the key for modern security fittings
- + Manufactured in compliance with DIN 18252 and DIN/EN 1303
- + Patent-protected

#### N-tra+ added advantages

- + 6 spring-mounted solid tumblers and up to 14 radial pins on 3 locking levels
- + Technical copy protection
- + Optimum security with additional AZE Protection query element
- + Improved locking security thanks to a large number of tumblers and different locking levels