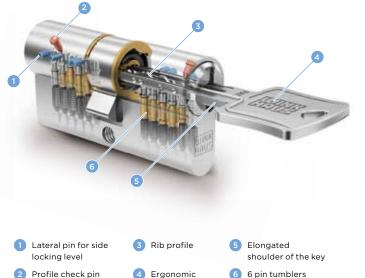

#### N-tra advantages

+ 6 spring-mounted solid pin tumblers and up to 8 radial pins on 2 locking levels

key head

- + Resistant to drilling and picking thanks to special pins
- + Protection against manipulation with catch pin function
- + 13.5 mm shoulder of the key for modern security fittings
- + Manufactured in compliance with DIN 18252 and DIN/EN 1303
- + Patent-protected

#### N-tra+ added advantages

- + 6 spring-mounted solid tumblers and up to 14 radial pins on 3 locking levels
- + Technical copy protection
- + Optimum security with additional AZE Protection query element
- + Improved locking security thanks to a large number of tumblers and different locking levels