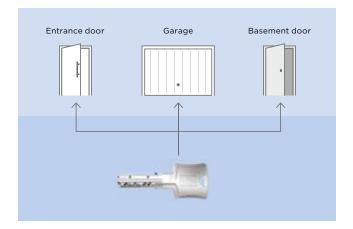

With a keyed-alike locking concept, you can open all doors with just one key, here is an example based on a family home: