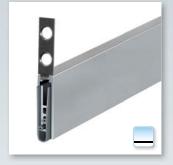

# **Versions | Options | Accessories**

Profile Planet US with fastening brackets for wood

Planet US with fastening brackets for wood, release side

**Option:** Planet US with fastening brackets for wood, bevel lip