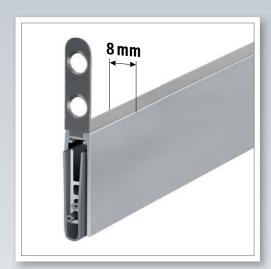

# Planet US → 8 x 30 mm | ✓ 20 mm | < 48 dB

- Planet US → FH+RD < 48 dB, fire-retardant + smoke-shielding
- Planet US → Sliding door+RD < 48 dB, sliding doors + smoke-shielding
- Special versions on request

| •                                                                         |                                                                   |  |  |
|---------------------------------------------------------------------------|-------------------------------------------------------------------|--|--|
| Profile material                                                          | Aluminum,→ 8 x 30 mm                                              |  |  |
| Groove size                                                               | ☐ width 8,1 mm with depth 30,5 up to 40 mm                        |  |  |
| Seal profile                                                              | high-grade silicone or high-grade self-extinguishing silicone     |  |  |
| Seal height                                                               | l height up to <mark>↓ 20 mm</mark>                               |  |  |
| Sound absorption value                                                    | up to <b>4€ 48 dB</b> at 7 mm space to the floor                  |  |  |
| Lift height adjustment                                                    | Lift height adjustment on the release knob with an Allen key 3 mm |  |  |
| Lengths in stock 460, 585, 710, 835, 960, 1085, 1210, 1335, 1460, 1585 mm |                                                                   |  |  |
| Special lengths                                                           | on request up to 6000 mm for wing- and sliding doors              |  |  |
| Release                                                                   | unilaterally on hinge side                                        |  |  |
| Can be shortened                                                          | up to the maximum of 125 mm                                       |  |  |
| Fastening                                                                 | on the side with stainless steel angle brackets and screws        |  |  |
| Frame protector plate                                                     | Stainless, hammer fixed, 20 x 20 mm                               |  |  |
| Test approvals                                                            | on request                                                        |  |  |

# Planet US → RD (smoke-shielding) ∢ 48 dB

Automatic door drop-down seal **Planet US** → **RD** ← 48 dB, for sound absorption and smoke-shielding doors, release on hinge side with automatic compensation in case of an inclined floor, parallel drop-down, seal height up to ↓ 20 mm, flush or deeper to put in groove with lip protection. Lateral fastening, lip from silicone. Aluminum profile → 8 x 30 mm.