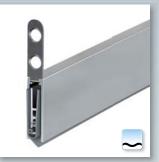

# Planet US → 8 x 30 mm | ✓ 20 mm | < 48 dB

#### Main features

- Especially for narrow doors
- Seal height up to **↓20 mm**
- Acoustic insulation up to < 48 dB in case of an optimal sealing
- Protected silicone lips since deeper embedded
- Door can be adapted on bottom without removal
- Unilateral and soundless release, silent seal
- Due to parallel drop-down no trailing on the floor
- Automatic compensation at inclined floors
- For single and Double leaf doors (seal next to flush bolt / driving bar rod)
- High-grade silicone lip, simple lift height adjustment
- Can be shortened up to the next shorter length on stock
- No extra need to cut off silicone at both ends
- 7 years warranty

- Planet US → FH+RD < 48 dB, fire-retardant + smoke-shielding
- Planet US → Sliding door+RD < 48 dB, sliding doors + smoke-shielding
- Special versions on request

| •                                                                         |                                                                   |  |  |
|---------------------------------------------------------------------------|-------------------------------------------------------------------|--|--|
| Profile material                                                          | Aluminum,→ 8 x 30 mm                                              |  |  |
| Groove size                                                               | ☐ width 8,1 mm with depth 30,5 up to 40 mm                        |  |  |
| Seal profile                                                              | high-grade silicone or high-grade self-extinguishing silicone     |  |  |
| Seal height                                                               | l height up to <mark>↓ 20 mm</mark>                               |  |  |
| Sound absorption value                                                    | up to <b>4€ 48 dB</b> at 7 mm space to the floor                  |  |  |
| Lift height adjustment                                                    | Lift height adjustment on the release knob with an Allen key 3 mm |  |  |
| Lengths in stock 460, 585, 710, 835, 960, 1085, 1210, 1335, 1460, 1585 mm |                                                                   |  |  |
| Special lengths                                                           | on request up to 6000 mm for wing- and sliding doors              |  |  |
| Release                                                                   | unilaterally on hinge side                                        |  |  |
| Can be shortened                                                          | up to the maximum of 125 mm                                       |  |  |
| Fastening                                                                 | on the side with stainless steel angle brackets and screws        |  |  |
| Frame protector plate                                                     | Stainless, hammer fixed, 20 x 20 mm                               |  |  |
| Test approvals                                                            | on request                                                        |  |  |