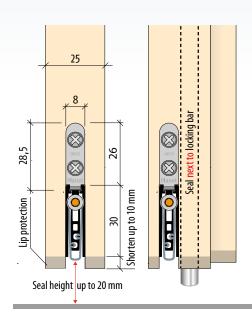

# Planet US → 8 x 30 mm | ✓ 20 mm | < 48 dB

#### Main features

- Especially for narrow doors
- Seal height up to **↓20 mm**
- Acoustic insulation up to < 48 dB in case of an optimal sealing
- Protected silicone lips since deeper embedded
- Door can be adapted on bottom without removal
- Unilateral and soundless release, silent seal
- Due to parallel drop-down no trailing on the floor
- Automatic compensation at inclined floors
- For single and Double leaf doors (seal next to flush bolt / driving bar rod)
- High-grade silicone lip, simple lift height adjustment
- Can be shortened up to the next shorter length on stock
- No extra need to cut off silicone at both ends
- 7 years warranty

- Planet US → FH+RD < 48 dB, fire-retardant + smoke-shielding
- Planet US → Sliding door+RD < 48 dB, sliding doors + smoke-shielding
- Special versions on request

| •                                                                         |                                                                   |  |  |
|---------------------------------------------------------------------------|-------------------------------------------------------------------|--|--|
| Profile material                                                          | Aluminum,→ 8 x 30 mm                                              |  |  |
| Groove size                                                               | ☐ width 8,1 mm with depth 30,5 up to 40 mm                        |  |  |
| Seal profile                                                              | high-grade silicone or high-grade self-extinguishing silicone     |  |  |
| Seal height                                                               | l height up to <mark>↓ 20 mm</mark>                               |  |  |
| Sound absorption value                                                    | up to <b>4€ 48 dB</b> at 7 mm space to the floor                  |  |  |
| Lift height adjustment                                                    | Lift height adjustment on the release knob with an Allen key 3 mm |  |  |
| Lengths in stock 460, 585, 710, 835, 960, 1085, 1210, 1335, 1460, 1585 mm |                                                                   |  |  |
| Special lengths                                                           | on request up to 6000 mm for wing- and sliding doors              |  |  |
| Release                                                                   | unilaterally on hinge side                                        |  |  |
| Can be shortened                                                          | up to the maximum of 125 mm                                       |  |  |
| Fastening                                                                 | on the side with stainless steel angle brackets and screws        |  |  |
| Frame protector plate                                                     | Stainless, hammer fixed, 20 x 20 mm                               |  |  |
| Test approvals                                                            | on request                                                        |  |  |