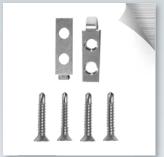

# **Versions | Options | Accessories**

Profile Planet US with fastening brackets for wood

Planet US with fastening brackets for wood, release side

**Option:** Planet US with fastening brackets for wood, bevel lip

Planet assemly set TW/US for wooden doors (standard)

**Option:** profile Planet US with fastening brackets for metal

**Option:** Planet US with fastening brackets for metal, release side

**Option:** Planet US with fastening brackets for metal, bevel lip for **uneven floors** 

### **Accessories | Options**

|  | <b>Planet assemly set TW/US for wood,</b> incl. 2 fastening brackets (stainless), 4 screws and frame protector plate, type 1 (stainless) | Prod. code 900669    |
|--|------------------------------------------------------------------------------------------------------------------------------------------|----------------------|
|  | Planet assemly set TW/US for metal, incl. 2 fastening brackets (stainless), 4 screws and frame protector plate, type 1 (stainless)       | Prod. code 900671    |
|  | Planet frame protector plate<br>type 1 (stainless); possible type 2/3/4/5<br>→ refer to chapter Accessories   Options                    | Prod. code 900014    |
|  | Cut the Planet to fix dimension                                                                                                          | Prod. code 900200    |
|  | Bevel lip, DIN L or DIN R                                                                                                                | refer to price list, |