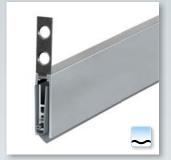

# Planet US → 8 x 30 mm | ✓ 20 mm | < 48 dB

#### Main features

- Especially for narrow doors
- Seal height up to **↓20 mm**
- Acoustic insulation up to < 48 dB in case of an optimal sealing
- Protected silicone lips since deeper embedded
- Door can be adapted on bottom without removal
- Unilateral and soundless release, silent seal
- Due to parallel drop-down no trailing on the floor
- Automatic compensation at inclined floors
- For single and Double leaf doors (seal next to flush bolt / driving bar rod)
- High-grade silicone lip, simple lift height adjustment
- Can be shortened up to the next shorter length on stock
- No extra need to cut off silicone at both ends
- 7 years warranty

- Planet US → FH+RD < 48 dB, fire-retardant + smoke-shielding
- Planet US → Sliding door+RD < 48 dB, sliding doors + smoke-shielding
- Special versions on request

| •                                                                         |                                                                   |  |  |
|---------------------------------------------------------------------------|-------------------------------------------------------------------|--|--|
| Profile material                                                          | Aluminum,→ 8 x 30 mm                                              |  |  |
| Groove size                                                               | ☐ width 8,1 mm with depth 30,5 up to 40 mm                        |  |  |
| Seal profile                                                              | high-grade silicone or high-grade self-extinguishing silicone     |  |  |
| Seal height                                                               | l height up to <mark>↓ 20 mm</mark>                               |  |  |
| Sound absorption value                                                    | up to <b>4€ 48 dB</b> at 7 mm space to the floor                  |  |  |
| Lift height adjustment                                                    | Lift height adjustment on the release knob with an Allen key 3 mm |  |  |
| Lengths in stock 460, 585, 710, 835, 960, 1085, 1210, 1335, 1460, 1585 mm |                                                                   |  |  |
| Special lengths                                                           | on request up to 6000 mm for wing- and sliding doors              |  |  |
| Release                                                                   | unilaterally on hinge side                                        |  |  |
| Can be shortened                                                          | up to the maximum of 125 mm                                       |  |  |
| Fastening                                                                 | on the side with stainless steel angle brackets and screws        |  |  |
| Frame protector plate                                                     | Stainless, hammer fixed, 20 x 20 mm                               |  |  |
| Test approvals                                                            | on request                                                        |  |  |