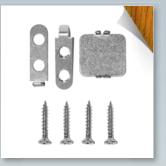

Planet assemly set TW/US for wooden doors (standard)

**Option:** profile Planet US with fastening brackets for metal

**Option:** Planet US with fastening brackets for metal, release side

**Option:** Planet US with fastening brackets for metal, bevel lip for **uneven floors** 

### **Accessories | Options**

|  | <b>Planet assemly set TW/US for wood,</b> incl. 2 fastening brackets (stainless), 4 screws and frame protector plate, type 1 (stainless) | Prod. code 900669    |
|--|------------------------------------------------------------------------------------------------------------------------------------------|----------------------|
|  | Planet assemly set TW/US for metal, incl. 2 fastening brackets (stainless), 4 screws and frame protector plate, type 1 (stainless)       | Prod. code 900671    |
|  | Planet frame protector plate<br>type 1 (stainless); possible type 2/3/4/5<br>→ refer to chapter Accessories   Options                    | Prod. code 900014    |
|  | Cut the Planet to fix dimension                                                                                                          | Prod. code 900200    |
|  | Bevel lip, DIN L or DIN R                                                                                                                | refer to price list, |