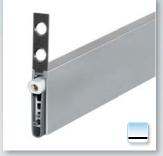

Planet assemly set TW/US for wooden doors (standard)

**Option:** profile Planet US with fastening brackets for metal

**Option:** Planet US with fastening brackets for metal, release side

**Option:** Planet US with fastening brackets for metal, bevel lip for **uneven floors** 